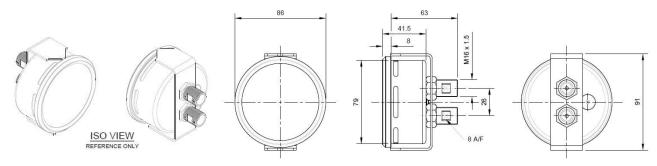

| Operating Pressure:                                                                         | 0-6 Bar, 0-10 Bar. 0-12 Bar and 0-16<br>Bar. Other ranges available on request |
|---------------------------------------------------------------------------------------------|--------------------------------------------------------------------------------|
| Temperature Limitation:<br>Storage temperature<br>Ambient temperature<br>Medium temperature | -40°C to +70°C                                                                 |
|                                                                                             | -40°C to +60°C<br>max. +60°C                                                   |
| Degree of Protection:                                                                       | (DIN EN 60 529 / IEC 529)<br>IP54 in front of the panel                        |
| Basic Dimension:                                                                            | 60mm, 80mm or 100mm. Other sizes available on request                          |
| Accuracy                                                                                    | Cl. 1.0 ; 1.6                                                                  |

**PRESSURE GAUGE - 80mm** 