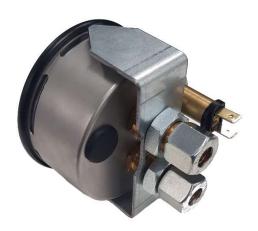

## **SINGLE & DUPLEX RAILWAY GAUGES**

- DIN 38 030:2009-02 standard
- Single and Duplex options available
- Variety of fittings available including Push fittings and Compression fittings
- Dial markings and range uniquely designed to customers requirements
- Illumination slots and internal illumination options provided as standard (24VDC 2W BA9 Bulb Clear, white. Other options also available on request.)
- > Full Servicing and Calibration options provided by Trent Instruments
- Adaptable Design makes Suitable for upgrades and retro-fitting
- Designed, developed and manufactured in the UK
- Pointer colours to meet all requirements
- Universal Mounting with a bracket supplied as standard

| Operating Pressure:                                                                         | 0-6 Bar, 0-10 Bar. 0-12 Bar and 0-16<br>Bar. Other ranges available on request |
|---------------------------------------------------------------------------------------------|--------------------------------------------------------------------------------|
| Temperature Limitation:<br>Storage temperature<br>Ambient temperature<br>Medium temperature | -40°C to +70°C                                                                 |
|                                                                                             | -40°C to +60°C<br>max. +60°C                                                   |
| Degree of Protection:                                                                       | (DIN EN 60 529 / IEC 529)<br>IP54 in front of the panel                        |
| Basic Dimension:                                                                            | 60mm, 80mm or 100mm. Other sizes available on request                          |
| Accuracy                                                                                    | Cl. 1.0 ; 1.6                                                                  |