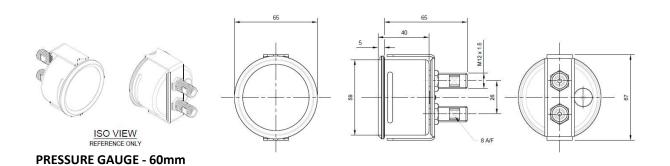

| Operating Pressure:                                                                         | 0-6 Bar, 0-10 Bar. 0-12 Bar and 0-16<br>Bar. Other ranges available on request |
|---------------------------------------------------------------------------------------------|--------------------------------------------------------------------------------|
| Temperature Limitation:<br>Storage temperature<br>Ambient temperature<br>Medium temperature | -40°C to +70°C                                                                 |
|                                                                                             | -40°C to +60°C<br>max. +60°C                                                   |
| Degree of Protection:                                                                       | (DIN EN 60 529 / IEC 529)<br>IP54 in front of the panel                        |
| Basic Dimension:                                                                            | 60mm, 80mm or 100mm. Other sizes available on request                          |
| Accuracy                                                                                    | Cl. 1.0 ; 1.6                                                                  |