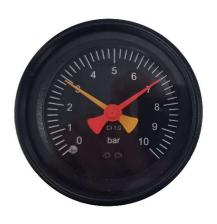

## **SINGLE & DUPLEX RAILWAY GAUGES**

- DIN 38 030:2009-02 standard
- Single and Duplex options available
- Variety of fittings available including Push fittings and Compression fittings
- Dial markings and range uniquely designed to customers requirements
- Illumination slots and internal illumination options provided as standard (24VDC 2W BA9 Bulb Clear, white. Other options also available on request.)
- > Full Servicing and Calibration options provided by Trent Instruments
- Adaptable Design makes Suitable for upgrades and retro-fitting
- Designed, developed and manufactured in the UK
- Pointer colours to meet all requirements
- Universal Mounting with a bracket supplied as standard

| Operating Pressure:                                                                         | 0-6 Bar, 0-10 Bar. 0-12 Bar and 0-16<br>Bar. Other ranges available on request |
|---------------------------------------------------------------------------------------------|--------------------------------------------------------------------------------|
| Temperature Limitation:<br>Storage temperature<br>Ambient temperature<br>Medium temperature | -40°C to +70°C                                                                 |
|                                                                                             | -40°C to +60°C<br>max. +60°C                                                   |
| Degree of Protection:                                                                       | (DIN EN 60 529 / IEC 529)<br>IP54 in front of the panel                        |
| Basic Dimension:                                                                            | 60mm, 80mm or 100mm. Other sizes available on request                          |
| Accuracy                                                                                    | Cl. 1.0 ; 1.6                                                                  |