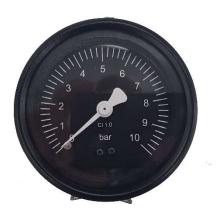

## **SINGLE & DUPLEX RAILWAY GAUGES**

- DIN 38 030:2009-02 standard
- Single and Duplex options available
- Variety of fittings available including Push fittings and Compression fittings
- Dial markings and range uniquely designed to customers requirements
- Illumination slots and internal illumination options provided as standard (24VDC 2W BA9 Bulb Clear, white. Other options also available on request.)
- > Full Servicing and Calibration options provided by Trent Instruments
- Adaptable Design makes Suitable for upgrades and retro-fitting
- Designed, developed and manufactured in the UK
- Pointer colours to meet all requirements
- Universal Mounting with a bracket supplied as standard

| Operating Pressure:                                                                         | 0-6 Bar, 0-10 Bar. 0-12 Bar and 0-16<br>Bar. Other ranges available on request |
|---------------------------------------------------------------------------------------------|--------------------------------------------------------------------------------|
| Temperature Limitation:<br>Storage temperature<br>Ambient temperature<br>Medium temperature | -40°C to +70°C                                                                 |
|                                                                                             | -40°C to +60°C<br>max. +60°C                                                   |
| Degree of Protection:                                                                       | (DIN EN 60 529 / IEC 529)<br>IP54 in front of the panel                        |
| Basic Dimension:                                                                            | 60mm, 80mm or 100mm. Other sizes available on request                          |
| Accuracy                                                                                    | Cl. 1.0 ; 1.6                                                                  |