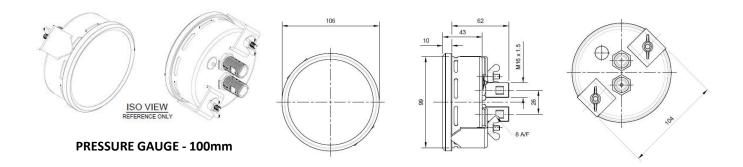

| Operating Pressure:                                                                         | 0-6 Bar, 0-10 Bar. 0-12 Bar and 0-16<br>Bar. Other ranges available on request |
|---------------------------------------------------------------------------------------------|--------------------------------------------------------------------------------|
| Temperature Limitation:<br>Storage temperature<br>Ambient temperature<br>Medium temperature | -40°C to +70°C                                                                 |
|                                                                                             | -40°C to +60°C<br>max. +60°C                                                   |
| Degree of Protection:                                                                       | (DIN EN 60 529 / IEC 529)<br>IP54 in front of the panel                        |
| Basic Dimension:                                                                            | 60mm, 80mm or 100mm. Other sizes available on request                          |
| Accuracy                                                                                    | Cl. 1.0 ; 1.6                                                                  |

**PRESSURE GAUGE - 80mm** 